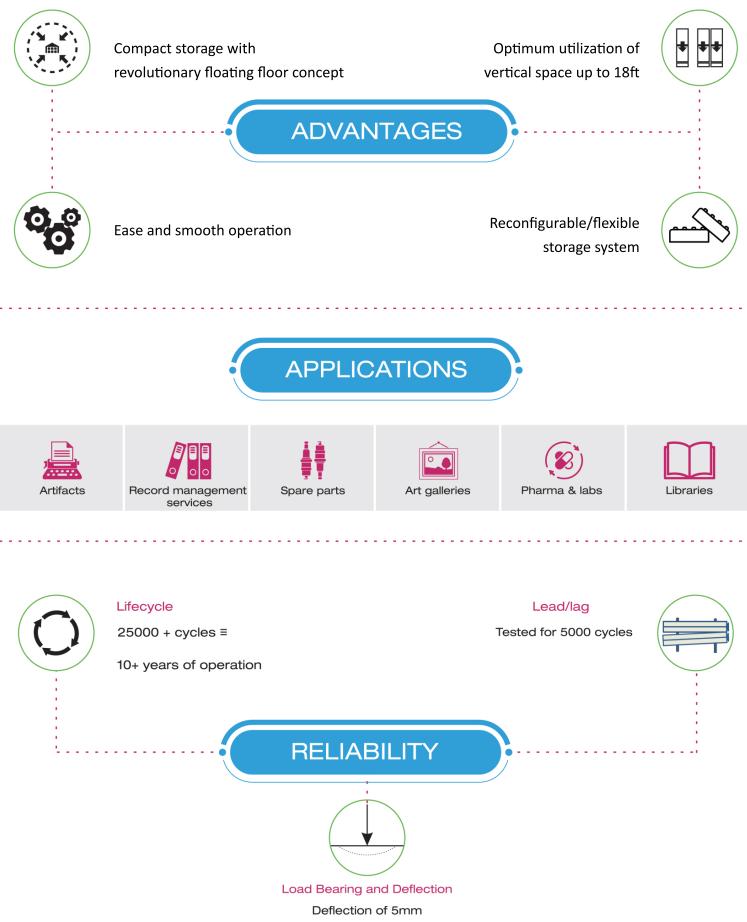

## TWO-TIER MOBILE SHELVING SYSTEM

Unique and innovative vertical space saving solution

Handle lock for locking the modules

Aisle depth in mm (ad) 900

Load carrying capacity maximum 2000 kg/ DFM unit including G & G+1