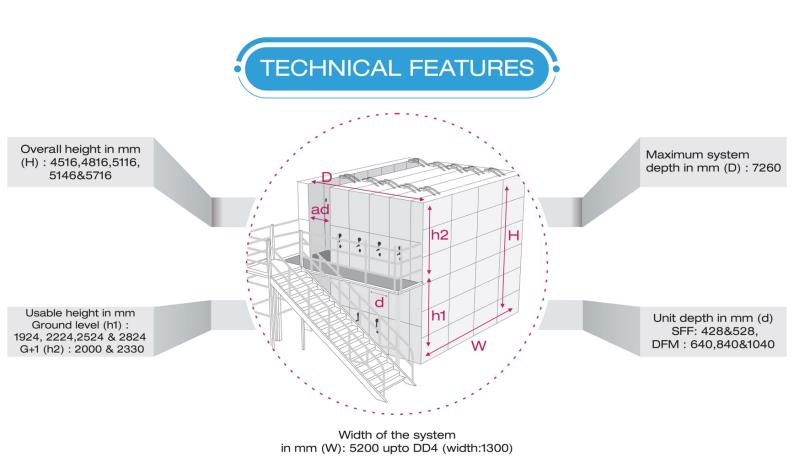

## TWO-TIER MOBILE SHELVING SYSTEM

Unique and innovative vertical space saving solution

Handle lock for locking the modules

Aisle depth in mm (ad) 900

Load carrying capacity maximum 2000 kg/ DFM unit including G & G+1