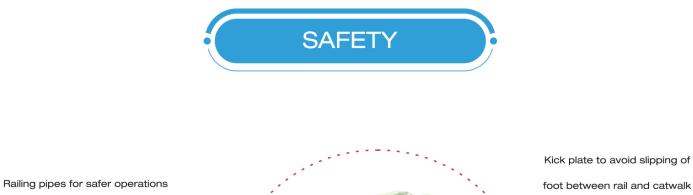

## TWO-TIER MOBILE SHELVING SYSTEM

Unique and innovative vertical space saving solution

Handle lock for locking the modules

Aisle depth in mm (ad) 900

Load carrying capacity maximum 2000 kg/ DFM unit including G & G+1